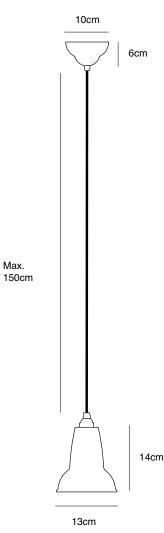

### Dimensions

- Shade diameter: 13cm
- Shade height: 14cm
- Cable length: Max. 150cmCeiling rose diameter: 10cm
- Pendant Packaging (L x W x H): 27cm x 23.5cm x 16.3cm
- Pendant Packaged Weight: 0.77kg